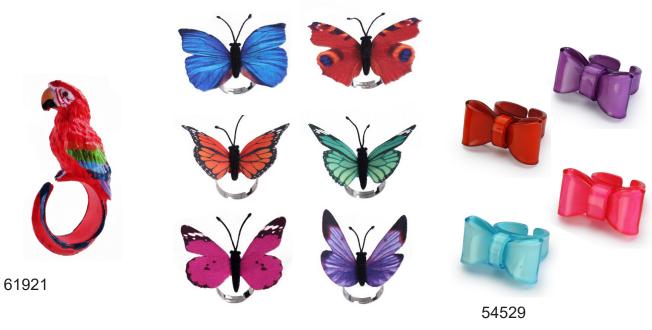

### 62537 Rings Tray

Unit consists of 3 styles 12 colours 36 each, total 114 items. Comes with free display. Item cost £1.00 to £1.83 sell at £3.00 to £5.50 Unit cost £158.94 sell at £477.00

61768

#### 62538 Rings Tray

Unit consists of 3 styles 9 colours average 6 each, total 120 items. Comes with free display. Item cost £0.83 to £1.83 sell at £2.50 to £5.50 Unit cost £144.60 sell at £435.00

61939 58193 61924