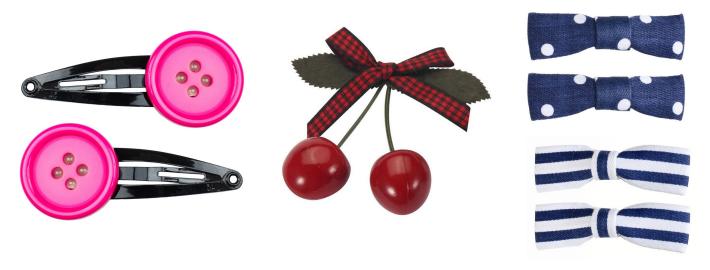

#### 62539 Hairwear Tray

Unit consists of 3 styles with 11 colours average 32 each, total 102 items. Comes with free display. Item cost £0.83 to £1.16 sell at £2.50 to £3.50 Unit cost £106.44 sell at £321.00

51822 58220 58403

**Bracelet selection trays** 