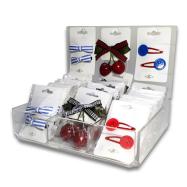

#### 62540 Colourful Bracelet Tray

Unit consists of 3 styles 18 colours 3 average, total 132 items. Comes with free display. Item cost £0.50 to £1.66 sell at £1.50 to £5.00 Unit cost £149.52 sell at £450.00

#### 62541 Leather & Cord Bracelet Tray

Unit consists of 6 styles 12 colours average 2 each, total 144 items. Comes with free display. Item cost £0.66 sell at £2.00 Unit cost £95.04 sell at £288.00

51877 54667

Unit consists of 3 styles 36 each, total 108 items. Comes with free display. Item cost £1.66 to £2.66 sell at £5.00 to £8.00 Unit cost £251.28 sell at £756.00

> 57620 57622 61102