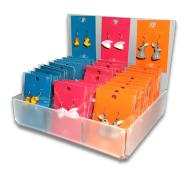

### **62536 Animals Drop Earrings Tray**

Unit consists of 3 styles 36 each, total 108 items. Comes with free display. Item cost £1.83 sell at £5.50 Unit cost £197.64 sell at £594.00