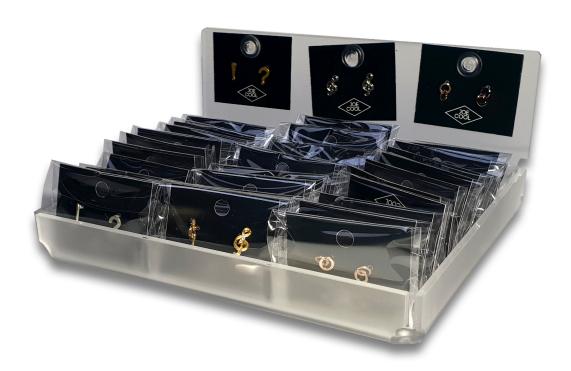

### 62533 Silver/Gold Stud Earrings Tray

Unit consists of 3 styles, 2 colours 18 each, total 108 items. Comes with free display. Item cost £1.16 sell at £3.50 Unit cost £125.80 sell at £378.00