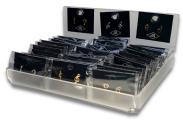

#### 62534 Sterling Silver Earrings Tray

Unit consists of 3 styles, 6 variations average 6 each, total 108 items. Comes with free display. Item cost £2.00 sell at £6.00 Unit cost £216.00 sell at £648.00