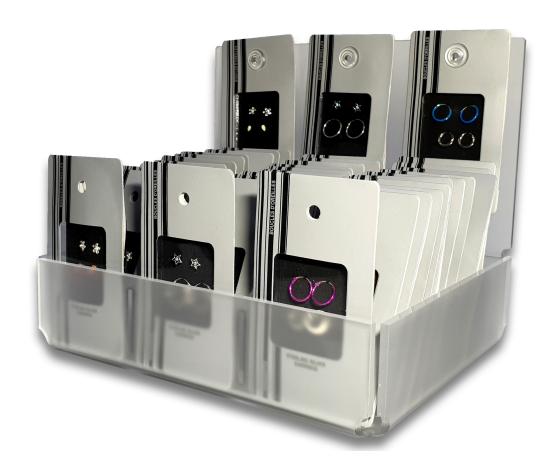

### 62533 Silver/Gold Stud Earrings Tray

Unit consists of 3 styles, 2 colours 18 each, total 108 items. Comes with free display. Item cost £1.16 sell at £3.50 Unit cost £125.80 sell at £378.00