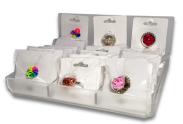

### 62537 Rings Tray

Unit consists of 3 styles 12 colours 36 each, total 114 items. Comes with free display. Item cost £1.00 to £1.83 sell at £3.00 to £5.50 Unit cost £158.94 sell at £477.00

61768

#### 62538 Rings Tray

Unit consists of 3 styles 9 colours average 6 each, total 120 items. Comes with free display. Item cost £0.83 to £1.83 sell at £2.50 to £5.50 Unit cost £144.60 sell at £435.00

61939 58193 61924