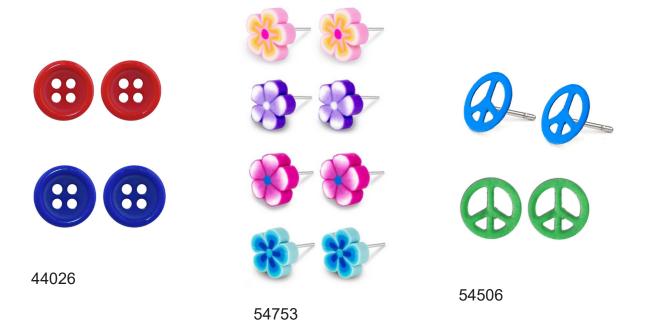

### **62532 Colour Stud Earrings Tray**

Unit consists of 3 styles, 6 colours average 5 each, total 90 items. Comes with free display. Item cost £0.66 sell at £2.00 Unit cost £59.40 sell at £180.00