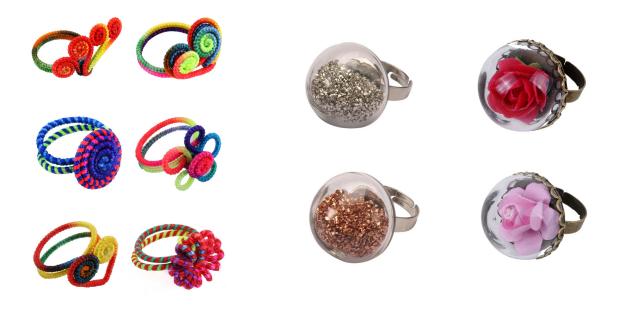

### 62537 Rings Tray

Unit consists of 3 styles 12 colours 36 each, total 114 items. Comes with free display. Item cost £1.00 to £1.83 sell at £3.00 to £5.50 Unit cost £158.94 sell at £477.00

61768

#### 62538 Rings Tray

Unit consists of 3 styles 9 colours average 6 each, total 120 items. Comes with free display. Item cost £0.83 to £1.83 sell at £2.50 to £5.50 Unit cost £144.60 sell at £435.00

61939 58193 61924