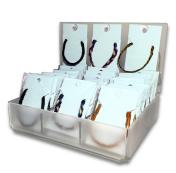

### 62537 Rings Tray

Unit consists of 3 styles 12 colours 36 each, total 114 items. Comes with free display. Item cost £1.00 to £1.83 sell at £3.00 to £5.50 Unit cost £158.94 sell at £477.00

61768