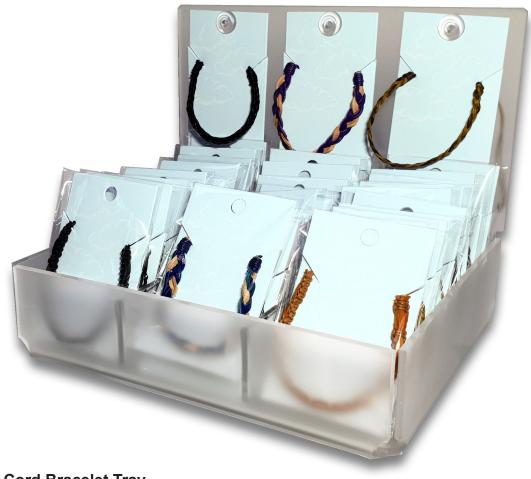

#### 62541 Leather & Cord Bracelet Tray

Unit consists of 6 styles 12 colours average 2 each, total 144 items. Comes with free display. Item cost £0.66 sell at £2.00 Unit cost £95.04 sell at £288.00

51877 54667