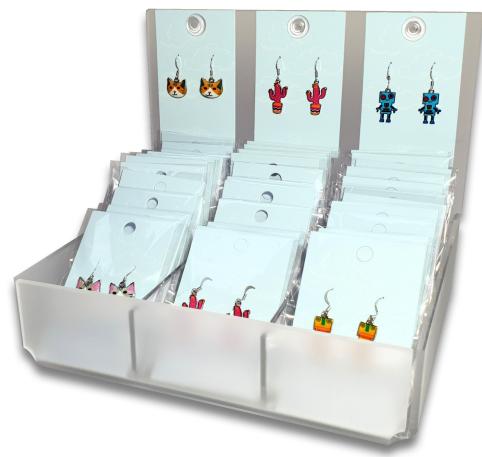

### **62536 Animals Drop Earrings Tray**

Unit consists of 3 styles 36 each, total 108 items. Comes with free display. Item cost £1.83 sell at £5.50 Unit cost £197.64 sell at £594.00