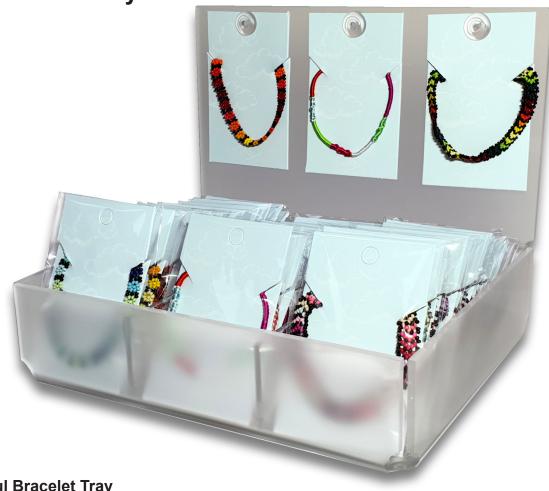

#### 62540 Colourful Bracelet Tray

Unit consists of 3 styles 18 colours 3 average, total 132 items. Comes with free display. Item cost £0.50 to £1.66 sell at £1.50 to £5.00 Unit cost £149.52 sell at £450.00

37711 62240 62242