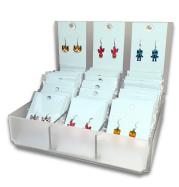

### **62532 Colour Stud Earrings Tray**

Unit consists of 3 styles, 6 colours average 5 each, total 90 items. Comes with free display. Item cost £0.66 sell at £2.00 Unit cost £59.40 sell at £180.00

### 62533 Silver/Gold Stud Earrings Tray

Unit consists of 3 styles, 2 colours 18 each, total 108 items. Comes with free display. Item cost £1.16 sell at £3.50 Unit cost £125.80 sell at £378.00

#### 62534 Sterling Silver Earrings Tray

Unit consists of 3 styles, 6 variations average 6 each, total 108 items. Comes with free display. Item cost £2.00 sell at £6.00 Unit cost £216.00 sell at £648.00

#### **62535 Enamel Drop Earrings Tray**

Unit consists of 3 styles, 6 colours average 6 each, total 108 items. Comes with free display. Item cost £1.16 sell at £3.50 Unit cost £125.00 sell at £378.00

### **62536 Animals Drop Earrings Tray**

Unit consists of 3 styles 36 each, total 108 items. Comes with free display. Item cost £1.83 sell at £5.50 Unit cost £197.64 sell at £594.00