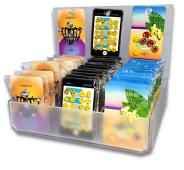

#### 62539 Hairwear Tray

Unit consists of 3 styles with 11 colours average 32 each, total 102 items. Comes with free display. Item cost £0.83 to £1.16 sell at £2.50 to £3.50 Unit cost £106.44 sell at £321.00