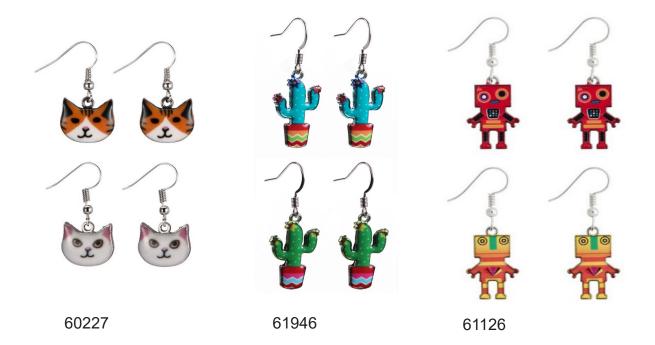

### **62536 Animals Drop Earrings Tray**

Unit consists of 3 styles 36 each, total 108 items. Comes with free display. Item cost £1.83 sell at £5.50 Unit cost £197.64 sell at £594.00