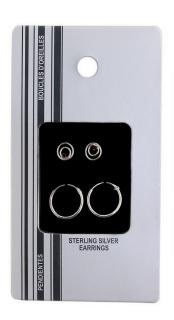

#### 62534 Sterling Silver Earrings Tray

Unit consists of 3 styles, 6 variations average 6 each, total 108 items. Comes with free display. Item cost £2.00 sell at £6.00 Unit cost £216.00 sell at £648.00