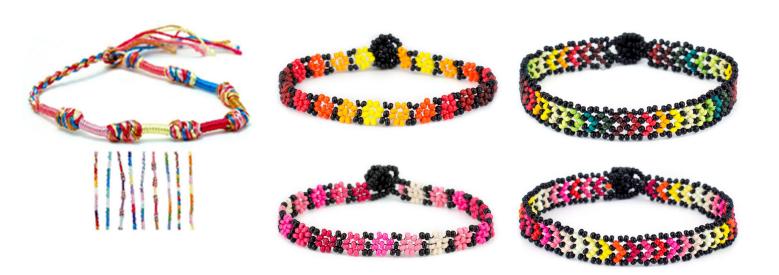

#### 62540 Colourful Bracelet Tray

Unit consists of 3 styles 18 colours 3 average, total 132 items. Comes with free display. Item cost £0.50 to £1.66 sell at £1.50 to £5.00 Unit cost £149.52 sell at £450.00

37711 62240 62242