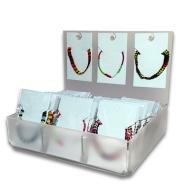

### **62532 Colour Stud Earrings Tray**

Unit consists of 3 styles, 6 colours average 5 each, total 90 items. Comes with free display. Item cost £0.66 sell at £2.00 Unit cost £59.40 sell at £180.00

### 62533 Silver/Gold Stud Earrings Tray

Unit consists of 3 styles, 2 colours 18 each, total 108 items. Comes with free display. Item cost £1.16 sell at £3.50 Unit cost £125.80 sell at £378.00