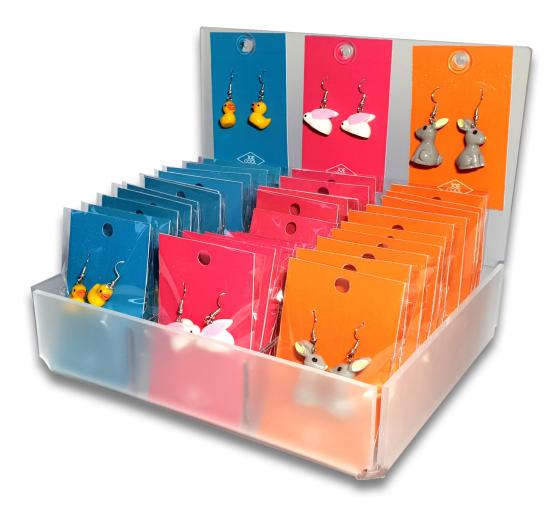

### **62536 Animals Drop Earrings Tray**

Unit consists of 3 styles 36 each, total 108 items. Comes with free display. Item cost £1.83 sell at £5.50 Unit cost £197.64 sell at £594.00