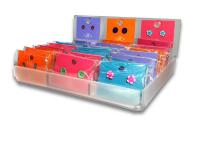

### **62532 Colour Stud Earrings Tray**

Unit consists of 3 styles, 6 colours average 5 each, total 90 items. Comes with free display. Item cost £0.66 sell at £2.00 Unit cost £59.40 sell at £180.00