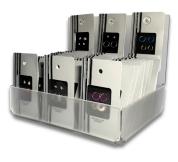

### 62537 Rings Tray

Unit consists of 3 styles 12 colours 36 each, total 114 items. Comes with free display. Item cost £1.00 to £1.83 sell at £3.00 to £5.50 Unit cost £158.94 sell at £477.00

61768

#### 62538 Rings Tray

Unit consists of 3 styles 9 colours average 6 each, total 120 items. Comes with free display. Item cost £0.83 to £1.83 sell at £2.50 to £5.50 Unit cost £144.60 sell at £435.00

61939 58193 61924