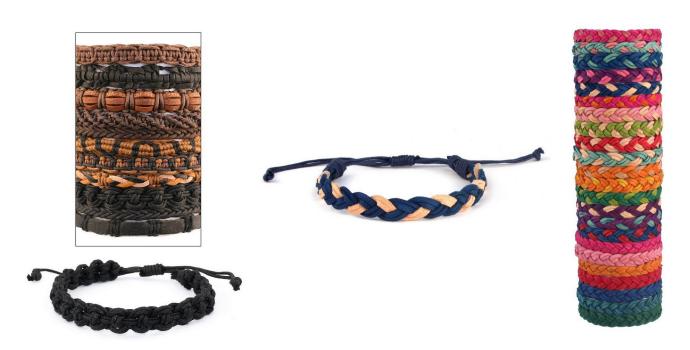

#### 62541 Leather & Cord Bracelet Tray

Unit consists of 6 styles 12 colours average 2 each, total 144 items. Comes with free display. Item cost £0.66 sell at £2.00 Unit cost £95.04 sell at £288.00

51877 54667