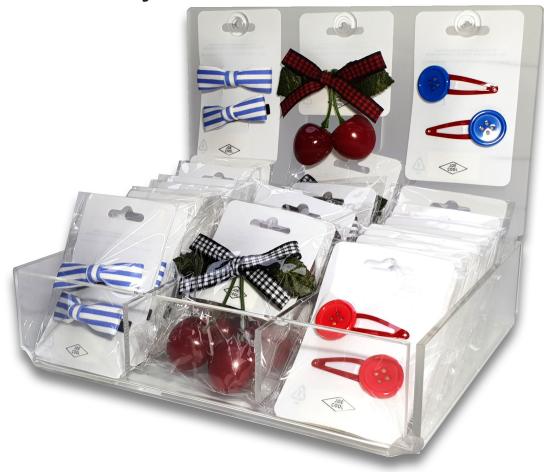

#### 62539 Hairwear Tray

Unit consists of 3 styles with 11 colours average 32 each, total 102 items. Comes with free display. Item cost £0.83 to £1.16 sell at £2.50 to £3.50 Unit cost £106.44 sell at £321.00