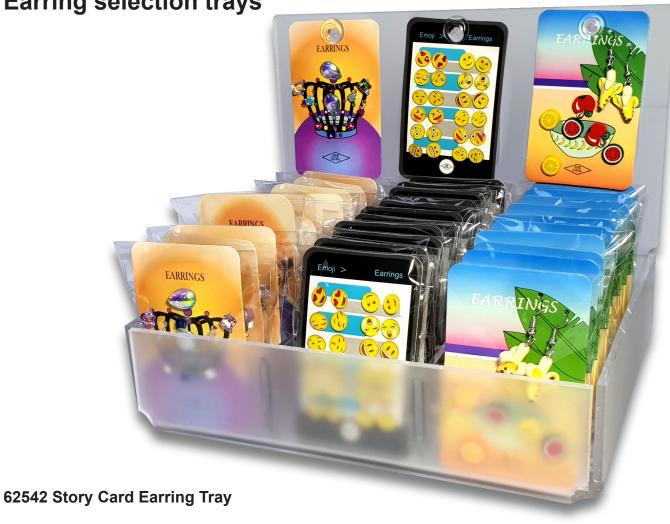

### **62536 Animals Drop Earrings Tray**

Unit consists of 3 styles 36 each, total 108 items. Comes with free display. Item cost £1.83 sell at £5.50 Unit cost £197.64 sell at £594.00