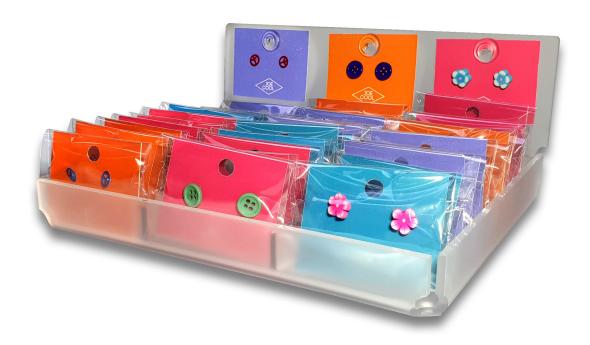

### **62532 Colour Stud Earrings Tray**

Unit consists of 3 styles, 6 colours average 5 each, total 90 items. Comes with free display. Item cost £0.66 sell at £2.00 Unit cost £59.40 sell at £180.00