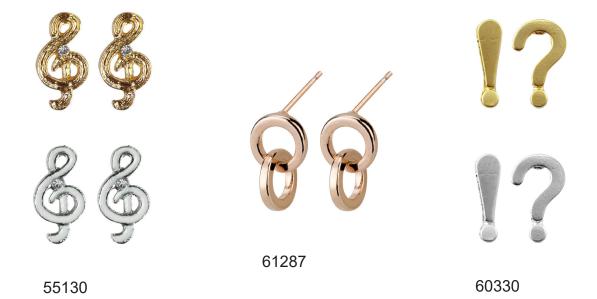

### 62533 Silver/Gold Stud Earrings Tray

Unit consists of 3 styles, 2 colours 18 each, total 108 items. Comes with free display. Item cost £1.16 sell at £3.50 Unit cost £125.80 sell at £378.00