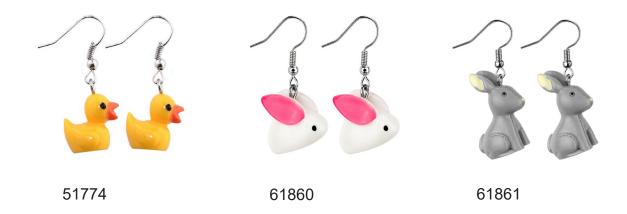

### **62536 Animals Drop Earrings Tray**

Unit consists of 3 styles 36 each, total 108 items. Comes with free display. Item cost £1.83 sell at £5.50 Unit cost £197.64 sell at £594.00