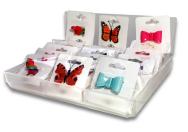

#### 62539 Hairwear Tray

Unit consists of 3 styles with 11 colours average 32 each, total 102 items. Comes with free display. Item cost £0.83 to £1.16 sell at £2.50 to £3.50 Unit cost £106.44 sell at £321.00

#### 62540 Colourful Bracelet Tray

Unit consists of 3 styles 18 colours 3 average, total 132 items. Comes with free display. Item cost £0.50 to £1.66 sell at £1.50 to £5.00 Unit cost £149.52 sell at £450.00