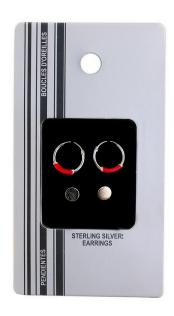

#### 62534 Sterling Silver Earrings Tray

Unit consists of 3 styles, 6 variations average 6 each, total 108 items. Comes with free display. Item cost £2.00 sell at £6.00 Unit cost £216.00 sell at £648.00