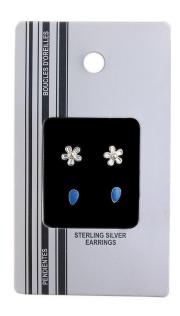

#### 62534 Sterling Silver Earrings Tray

Unit consists of 3 styles, 6 variations average 6 each, total 108 items. Comes with free display. Item cost £2.00 sell at £6.00 Unit cost £216.00 sell at £648.00