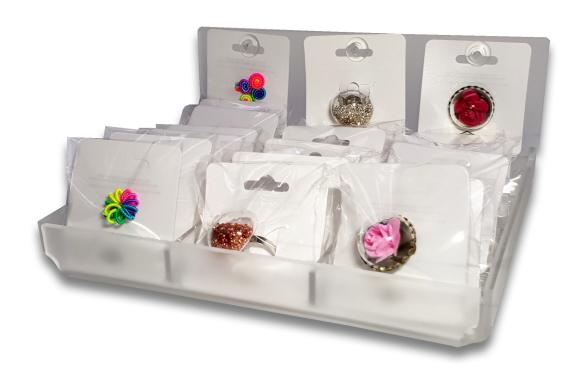

### 62537 Rings Tray

Unit consists of 3 styles 12 colours 36 each, total 114 items. Comes with free display. Item cost £1.00 to £1.83 sell at £3.00 to £5.50 Unit cost £158.94 sell at £477.00

61768

#### 62538 Rings Tray

Unit consists of 3 styles 9 colours average 6 each, total 120 items. Comes with free display. Item cost £0.83 to £1.83 sell at £2.50 to £5.50 Unit cost £144.60 sell at £435.00

61939 58193 61924